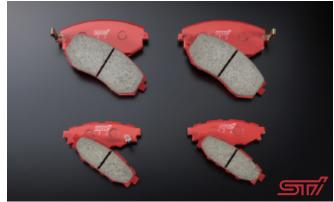

STI MUFFLER (FOR XT MODEL)

PARTS & LABOR \$19,246 \$16,359

STI BRAKE PADS SET (FOR XT MODEL)

PARTS & LABOR \$3,107 \$2,641 (FRONT) \$2,914 \$2,477 (REAR)

FORESTER

**ACCESSORIES** 

PARTS & LABOR \$2,579 \$2,192