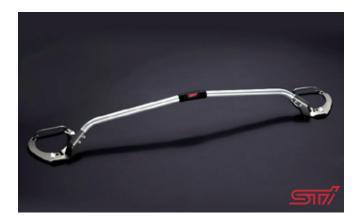

Offer 2: For those choosing 3 or more accessories OR spending \$10,000 or above on accessories, additional 10% discount will be offered.

STI FLEXIBLE TOWER BAR (FOR XT MODEL)

PARTS & LABOR \$4,423 \$3,760

STI FLEXIBLE DRAW STIFFNER (FOR XT MODEL)

PARTS & LABOR \$4,190 \$3,562

STI COIL SPRING SET

PARTS & LABOR \$6,712 \$5,705

STI FLEXIBLE TOWER BAR (FOR NA MODEL)

PARTS & LABOR \$4,423 \$3,760

STI REAR SUPPORT SUB FRAME (FOR XT MODEL)