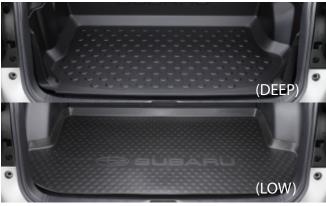

CARGO ROOM PLATE

PARTS & LABOR \$2,322 \$1,974

SIDE SILL PATE SET FOR 4PCS

PARTS & LABOR \$2,376 \$2,020

CARGO TRAY MAT

PARTS & LABOR \$2,700 \$2,295

CARGO TRAY DEEP CARGO TRAY LOW

PARTS & LABOR \$2,430 \$2,066 \$980 \$833