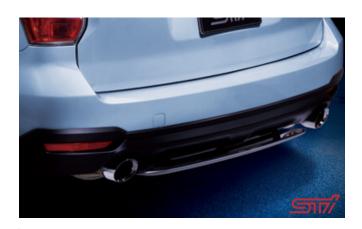

STI FRONT UNDER SPOILER (FOR XT MODEL)

PARTS & LABOR \$7,540 \$6,409

FORESTER

**ACCESSORIES** 

FRONT BUMPER PANEL (FOR NA MODEL)

PARTS & LABOR \$5,049 \$4,292

SUBARU REAR UNDER SPOILER

PARTS & LABOR \$8,548 \$7,266

STI REAR UNDER SPOILER

PARTS & LABOR \$5,600 \$4,760

REAR BUMPER PANEL (FOR NA MODEL)

PARTS & LABOR \$5,049 \$4,292

- 1) 以上優惠不能同時享用。 Only either 1 of the above offers can be enjoyed.
- 2) 圖片只供參考。 Photos for reference only.