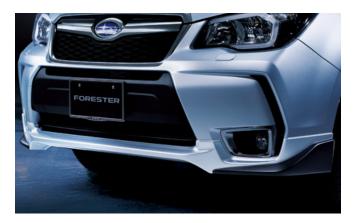

Offer 2: For those choosing 3 or more accessories OR spending \$10,000 or above on accessories, additional 10% discount will be offered.

SUBARU FRONT UNDER SPOILER (FOR XT MODEL)

PARTS & LABOR \$6,597 \$5,607

STI FRONT UNDER SPOILER (FOR XT MODEL)

PARTS & LABOR \$7,540 \$6,409

FORESTER

**ACCESSORIES** 

FRONT BUMPER PANEL (FOR NA MODEL)

PARTS & LABOR \$5,049 \$4,292

SUBARU REAR UNDER SPOILER

PARTS & LABOR \$8,548 \$7,266