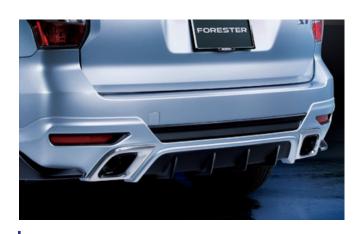

STI FRONT UNDER SPOILER (FOR XT MODEL)

PARTS & LABOR \$7,540 \$6,409

FORESTER

**ACCESSORIES** 

FRONT BUMPER PANEL (FOR NA MODEL)

PARTS & LABOR \$5,049 \$4,292

SUBARU REAR UNDER SPOILER

PARTS & LABOR \$8,548 \$7,266

STI REAR UNDER SPOILER

PARTS & LABOR \$5,600 \$4,760

REAR BUMPER PANEL (FOR NA MODEL)

PARTS & LABOR \$5,049 \$4,292

- 1) 以上優惠不能同時享用。 Only either 1 of the above offers can be enjoyed.
- 2) 圖片只供參考。 Photos for reference only.