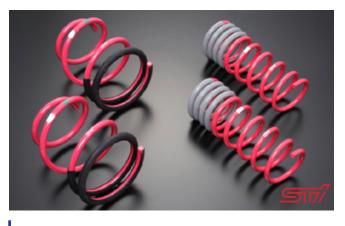

STI FLEXIBLE DRAW STIFFNER (FOR XT MODEL)

PARTS & LABOR \$4,190 \$3,562

STI COIL SPRING SET

PARTS & LABOR \$6,712 \$5,705

STI FLEXIBLE TOWER BAR (FOR NA MODEL)

PARTS & LABOR \$4,423 \$3,760

STI REAR SUPPORT SUB FRAME (FOR XT MODEL)