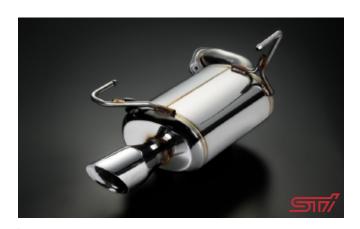

STI MUFFLER (FOR XT MODEL)

PARTS & LABOR \$19,246 \$16,359

STI BRAKE PADS SET (FOR XT MODEL)

PARTS & LABOR \$3,107 \$2,641 (FRONT) \$2,914 \$2,477 (REAR)

FORESTER

**ACCESSORIES** 

PARTS & LABOR \$2,579 \$2,192

STI MUFFLER (FOR NA MODEL)

PARTS & LABOR \$10,228 \$8,694

STI METAL PEDAL PAD SET (CVT)

PARTS & LABOR \$2,673 \$2,272

CARBON PANEL SET

PARTS & LABOR \$15,363 \$13,059

- 1) 以上優惠不能同時享用。 Only either 1 of the above offers can be enjoyed.
- 2) 圖片只供參考。 Photos for reference only.