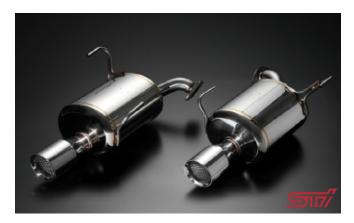

STI MUFFLER (FOR XT MODEL)

PARTS & LABOR \$19,246 \$16,359

STI BRAKE PADS SET (FOR XT MODEL)

PARTS & LABOR \$3,107 \$2,641 (FRONT) \$2,914 \$2,477 (REAR)

FORESTER

**ACCESSORIES** 

PARTS & LABOR \$2,579 \$2,192

STI MUFFLER (FOR NA MODEL)

PARTS & LABOR \$10,228 \$8,694

STI METAL PEDAL PAD SET (CVT)

PARTS & LABOR \$2,673 \$2,272

CARBON PANEL SET

PARTS & LABOR \$15,363 \$13,059

- 1) 以上優惠不能同時享用。 Only either 1 of the above offers can be enjoyed.
- 2) 圖片只供參考。 Photos for reference only.