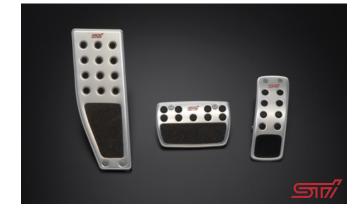

STI MUFFLER (FOR NA MODEL)

PARTS & LABOR \$10,228 \$8,694

STI METAL PEDAL PAD SET (CVT)

PARTS & LABOR \$2,673 \$2,272

CARBON PANEL SET

PARTS & LABOR \$15,363 \$13,059

- 1) 以上優惠不能同時享用。 Only either 1 of the above offers can be enjoyed.
- 2) 圖片只供參考。 Photos for reference only.