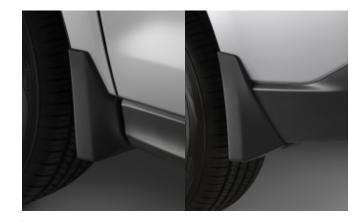

Offer 2: For those choosing 3 or more accessories OR spending \$10,000 or above on accessories, additional 10% discount will be offered.

PARTS & LABOR \$6,750 \$5,738

COVER CAP SET IN CHROME FOR 2PCS

\$2,062 \$1,753 SUB MIRROR