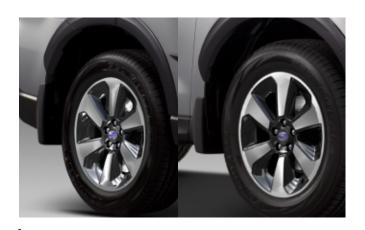

Offer 2: For those choosing 3 or more accessories OR spending \$10,000 or above on accessories, additional 10% discount will be offered.

\$1,690 \$1,437 (STAINLESS)
CARGO STEP PANEL \$1,827 \$1,553 (RESIN)

CARGO ROOM PLATE

PARTS & LABOR \$2,322 \$1,974

SIDE SILL PATE SET FOR 4PCS

PARTS & LABOR \$2,376 \$2,020

CARGO TRAY MAT

PARTS & LABOR \$2,700 \$2,295

CARGO TRAY DEEP CARGO TRAY LOW

PARTS & LABOR \$2,430 \$2,066 \$980 \$833