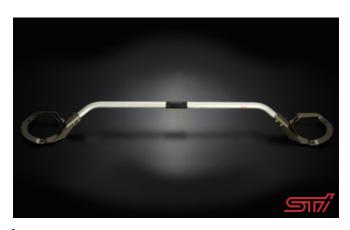

Offer 2: For those choosing 3 or more accessories OR spending \$10,000 or above on accessories, additional 10% discount will be offered.

STI FLEXIBLE TOWER BAR (FOR XT MODEL)

PARTS & LABOR \$4,423 \$3,760

STI FLEXIBLE DRAW STIFFNER (FOR XT MODEL)

PARTS & LABOR \$4,190 \$3,562

STI COIL SPRING SET

PARTS & LABOR \$6,712 \$5,705

STI FLEXIBLE TOWER BAR (FOR NA MODEL)

PARTS & LABOR \$4,423 \$3,760

STI REAR SUPPORT SUB FRAME (FOR XT MODEL)

PARTS & LABOR \$4,316 \$3,669

STI DAMPER KIT (FOR XT MODEL) (INCLUDE 4 WHEEL ALIGNMENT) \$25,892 \$22,158

PARTS & LABOR

- 1) 以上優惠不能同時享用。 Only either 1 of the above offers can be enjoyed.
- Photos for reference only.