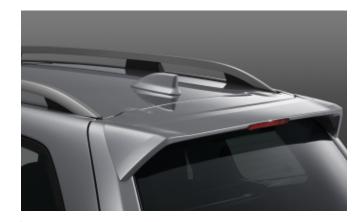

STI FRONT UNDER SPOILER (FOR XT MODEL)

PARTS & LABOR \$7,540 \$6,409

FORESTER

**ACCESSORIES** 

FRONT BUMPER PANEL (FOR NA MODEL)

PARTS & LABOR \$5,049 \$4,292

SUBARU REAR UNDER SPOILER

PARTS & LABOR \$8,548 \$7,266

STI REAR UNDER SPOILER

PARTS & LABOR \$5,600 \$4,760

REAR BUMPER PANEL (FOR NA MODEL)

PARTS & LABOR \$5,049 \$4,292

- 1) 以上優惠不能同時享用。 Only either 1 of the above offers can be enjoyed.
- 2) 圖片只供參考。 Photos for reference only.