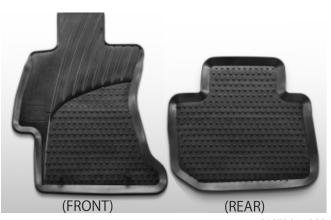

PARTS & LABOR \$2,720 \$2,312

SUNSHADE FOR 1 PCS (REAR GATE)

PARTS & LABOR \$1,485 \$1,262

RUBBER MAT SET FOR 2PCS

PARTS & LABOR \$567 \$482 (FRONT) \$446 \$379 (REAR)

SHARK FIN ANTENNA (PAINTED)

PARTS & LABOR \$2,727 \$2,318