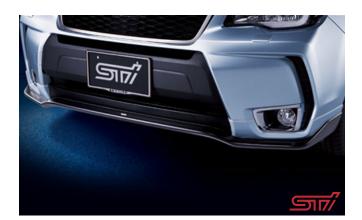

Offer 2: For those choosing 3 or more accessories OR spending \$10,000 or above on accessories, additional 10% discount will be offered.

SUBARU FRONT UNDER SPOILER (FOR XT MODEL)

PARTS & LABOR \$6,597 \$5,607

STI FRONT UNDER SPOILER (FOR XT MODEL)

PARTS & LABOR \$7,540 \$6,409

FORESTER

**ACCESSORIES** 

FRONT BUMPER PANEL (FOR NA MODEL)

PARTS & LABOR \$5,049 \$4,292

SUBARU REAR UNDER SPOILER

PARTS & LABOR \$8,548 \$7,266