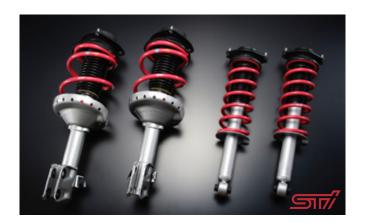

STI FLEXIBLE DRAW STIFFNER (FOR XT MODEL)

PARTS & LABOR \$4,190 \$3,562

STI COIL SPRING SET

PARTS & LABOR \$6,712 \$5,705

STI FLEXIBLE TOWER BAR (FOR NA MODEL)

PARTS & LABOR \$4,423 \$3,760

STI REAR SUPPORT SUB FRAME (FOR XT MODEL)

PARTS & LABOR \$4,316 \$3,669

STI DAMPER KIT (FOR XT MODEL) (INCLUDE 4 WHEEL ALIGNMENT) \$25,892 \$22,158

PARTS & LABOR

- 1) 以上優惠不能同時享用。 Only either 1 of the above offers can be enjoyed.
- Photos for reference only.