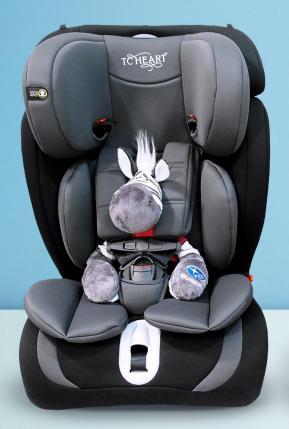

#### **Features**

| Certification  | ECE R44/04           |
|----------------|----------------------|
| Grouping       | Groups 1, 2 & 3      |
| Child's Weight | 9kg – 36kg           |
| Age            | 9 months to 12 years |
| Position       | Forward-facing seat  |

| Safety        | 5-point harness with ISOFIX                              |
|---------------|----------------------------------------------------------|
| Adjustability | 6-stage headrest height adjustment                       |
| Maintenance   | Washable headrest cover, cushion cover and shoulder pads |
| Warranty      | 1-year manufacturer's warranty                           |