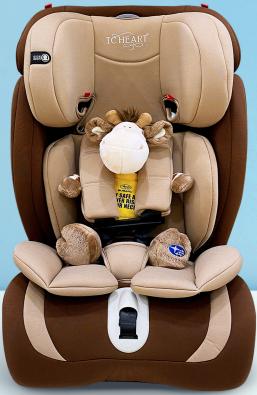

#### **Features**

| Certification  | ECE R44/04           |
|----------------|----------------------|
| Grouping       | Groups 1, 2 & 3      |
| Child's Weight | 9kg – 36kg           |
| Age            | 9 months to 12 years |
| Position       | Forward-facing seat  |

| Safety        | 5-point harness with ISOFIX                              |
|---------------|----------------------------------------------------------|
| Adjustability | 6-stage headrest height adjustment                       |
| Maintenance   | Washable headrest cover, cushion cover and shoulder pads |
| Warranty      | 1-year manufacturer's warranty                           |