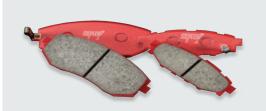

## STI Brake Pads [For MY16-20 Forester and MY18 XV]

Front (ST26296ST160A/ST26296ST000)

Promotional Price: RM670\*/RM690\*\*

**Rear** (ST26296ST170A/ST26296ST010)

Promotional Price: RM620\*/RM640\*\*

The pictures shown are for illustrative purposes only and may not be exact representations of the products. All prices are inclusive of installation, exclusive of SST and subject to change without prior notice.