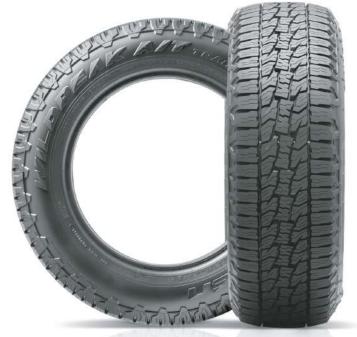

The **WILDPEAK A/T TRAIL** is built for adventure, delivering rugged off-road capability without compromise on the open road. Engineered to match the dynamic characteristices of modern crossovers, the A/T TRAIL strikes the perfect balance between aggresive off-road traction and dependable all-weather performance. Durable 2-ply polyster construction and rugged upper sidewall features protect the A/T TRAIL from off-road terrain, while an optimized tread design helps to maintain the effciency and versatility of a modern SUV. The WILDPEAK A/T TRAIL encourages adventure-seeking crossover owners to discover true all-weather capability.

PRICING 225/60R17 (RM 560) 225/55R18 (RM 610)

SPEED RATING WARRANTY
H • V 5 YEARS WARRANTY

Available across all Subaru service centres nationwide. Appointments are required for installation/servicing. All prices are exclusive of fitting, alignment and balancing and SST, and are subject to change without prior notice. Terms and conditions apply. Pictures shown are for illustrative purpose only and may not be exact representations of the products.