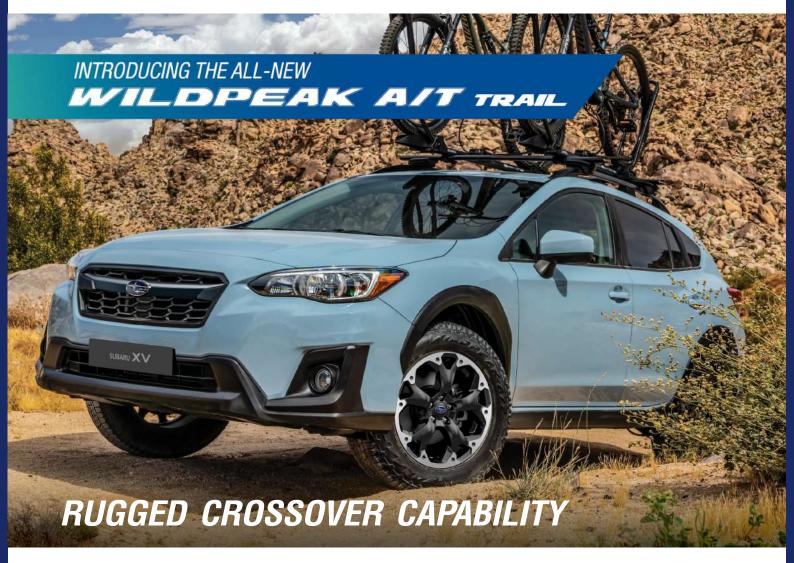

The **WILDPEAK A/T TRAIL** is built for adventure, delivering rugged off-road capability without compromise on the open road. Engineered to match the dynamic characteristices of modern crossovers, the A/T TRAIL strikes the perfect balance between aggresive off-road traction and dependable all-weather performance. Durable 2-ply polyster construction and rugged upper sidewall features protect the A/T TRAIL from off-road terrain, while an optimized tread design helps to maintain the effciency and versatility of a modern SUV. The WILDPEAK A/T TRAIL encourages adventure-seeking crossover owners to discover true all-weather capability.