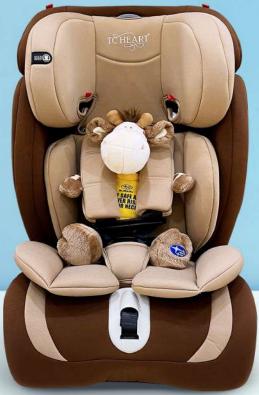

## **Features**

| Certification  | ECE R44/04           |
|----------------|----------------------|
| Grouping       | Groups 1, 2 & 3      |
| Child's Weight | 9kg – 36kg           |
| Age            | 9 months to 12 years |
| Position       | Forward-facing seat  |

| Safety        | 5-point harness with ISOFIX                              |
|---------------|----------------------------------------------------------|
| Adjustability | 6-stage headrest height adjustment                       |
| Maintenance   | Washable headrest cover, cushion cover and shoulder pads |
| Warranty      | 1-year manufacturer's warranty                           |