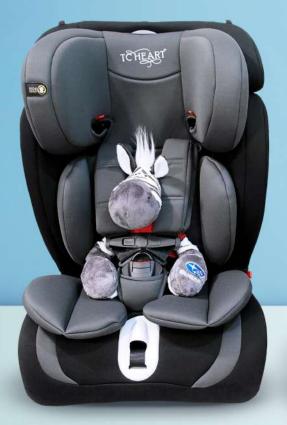

## **Features**

| Certification  | ECE R44/04           |
|----------------|----------------------|
| Grouping       | Groups 1, 2 & 3      |
| Child's Weight | 9kg – 36kg           |
| Age            | 9 months to 12 years |
| Position       | Forward-facing seat  |

| Safety        | 5-point harness with ISOFIX                              |
|---------------|----------------------------------------------------------|
| Adjustability | 6-stage headrest height adjustment                       |
| Maintenance   | Washable headrest cover, cushion cover and shoulder pads |
| Warranty      | 1-year manufacturer's warranty                           |