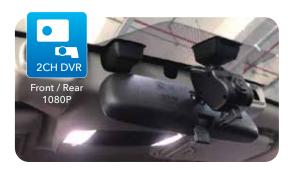

## Secured recording and prevents the overwriting of files

- Footage recorded are saved into a MicroSD memory card
- Option to lock recodings to prevent accidental overwriting