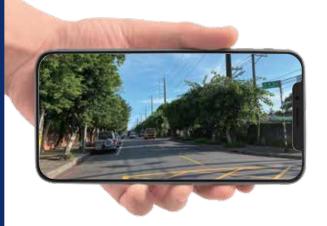

A GOOD PICTURE IS WORTH
A THOUSAND WORDS

A professionally-installed DVR works seamlessly with your Subaru to capture every moment, whether you are on or off the road. Your safety and peace of mind is worth more than you think.

# Real-time recording

View live footage on your mobile when you are connected to Wi-Fi

- Full HD recording for front and rear
   Both front and rear cameras support full HD (1080P) recording
- High frame rate of 60fps