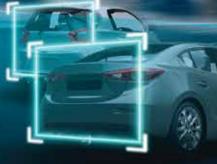

# Real-time recording

View live footage on your mobile when you are connected to Wi-Fi

- Full HD recording for front and rear
   Both front and rear cameras support full HD (1080P) recording
- High frame rate of 60fps