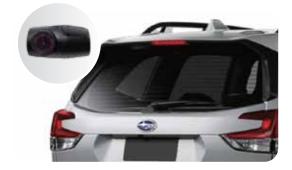

# Real-time recording

View live footage on your mobile when you are connected to Wi-Fi

- Full HD recording for front and rear
   Both front and rear cameras support full HD (1080P) recording
- High frame rate of 60fps

#### Superior day and night vision

- High quality and low noise footage
- Bright and clear night vision with Sony Starvis 1080P camera