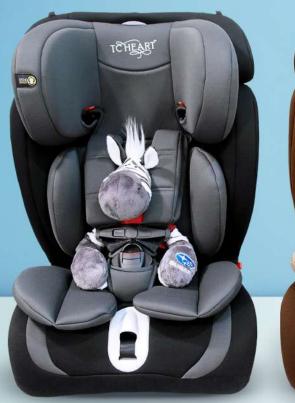

## TC Heart Child Seat

#### **Features**

| Certification  | ECE R44/04           |
|----------------|----------------------|
| Grouping       | Groups 1, 2 & 3      |
| Child's Weight | 9kg – 36kg           |
| Age            | 9 months to 12 years |
| Position       | Forward-facing seat  |

| Safety        | 5-point harness with ISOFIX                              |
|---------------|----------------------------------------------------------|
| Adjustability | 6-stage headrest height adjustment                       |
| Maintenance   | Washable headrest cover, cushion cover and shoulder pads |
| Warranty      | 1-year manufacturer's warranty                           |