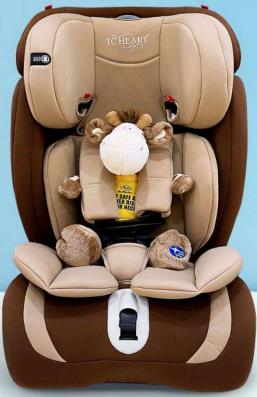

## TC Heart Child Seat

#### **Features**

| Certification  | ECE R44/04           |
|----------------|----------------------|
| Grouping       | Groups 1, 2 & 3      |
| Child's Weight | 9kg – 36kg           |
| Age            | 9 months to 12 years |
| Position       | Forward-facing seat  |

| Safety        | 5-point harness with ISOFIX                              |
|---------------|----------------------------------------------------------|
| Adjustability | 6-stage headrest height adjustment                       |
| Maintenance   | Washable headrest cover, cushion cover and shoulder pads |
| Warranty      | 1-year manufacturer's warranty                           |