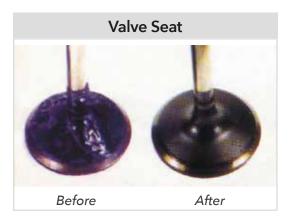

## **Fuel Injection System**

Effectively cleans fuel injectors, valve seats and combustion chamber with polyetheramin (PEA), which removes almost all carbon and sticky deposit.