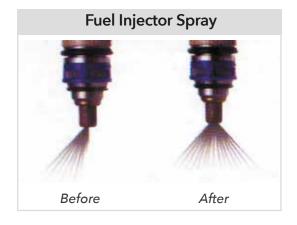

## **Fuel Injection System**

Effectively cleans fuel injectors, valve seats and combustion chamber with polyetheramin (PEA), which removes almost all carbon and sticky deposit.