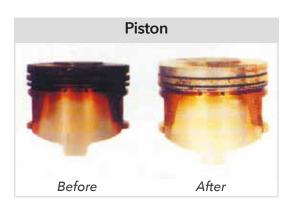

Effectively cleans the fuel injection system, removing all carbon and sticky deposits.

Flushes sludge, carbon and other impurities out of oil galleries and the lubrication system.

Engine protection additives reduce frictional wear, engine noise and vibration.

Prolongs engine lifespan and restores engine performance.