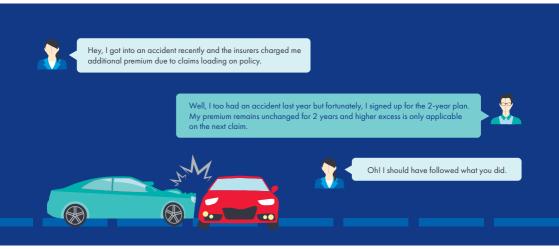

# Enjoy more value and convenience with the 2-year plan

Get even more value with the Subaru Auto Protector 2-year plan for your new car purchase.

#### Save up to 15% on your premiums

Receive instant savings on your premium when you sign up for the 2-year plan.

# Protect against claims loading

Your premium will not be increased for the second year, even if a claim was made during the first year of your 2-year plan.